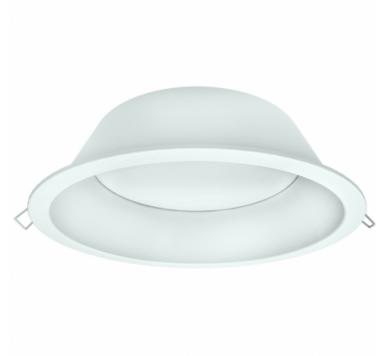

# 120 A

Reference: FL-DL-DRD140-10W

### High quality Recessed Downlight consisting in:

- Aluminium BodyHammered ReflectorDriver and LED included
- 5-year Warranty

## Available options:

- Body in Black / Grey / White
  Other Colours/RAL on request
  Power adjusted to application requirement
- Several Beam Angles
- Dimming 1-10V / DALI