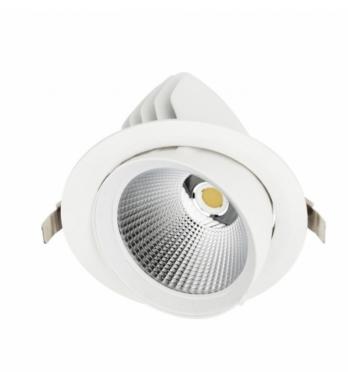

### High quality Recessed Downlight consisting in:

- Aluminium BodyHammered ReflectorDriver and LED included
- 5-year Warranty

## Available options:

- Body in Black / Grey / White
  Other Colours/RAL on request
  Power adjusted to application requirement
  Several Beam Angles
- Dimming 1-10V / DALI

### Fiche technique:

| Recessed            |  |
|---------------------|--|
| 230V 50Hz           |  |
| Max. 35w            |  |
| I                   |  |
| Higher than 0.90    |  |
| Max. 3500Lm         |  |
| LED                 |  |
| Higher than 85      |  |
| Yes                 |  |
| 50 000h L80B10      |  |
| 3000K/4000K/6000K   |  |
| Option 1-10V / DALI |  |
| 60°                 |  |
| 43                  |  |
| Aluminium           |  |
| 0,40Kg              |  |
| 155mm               |  |
| Diameter 174mm      |  |
| A++                 |  |
| 5 years             |  |
|                     |  |