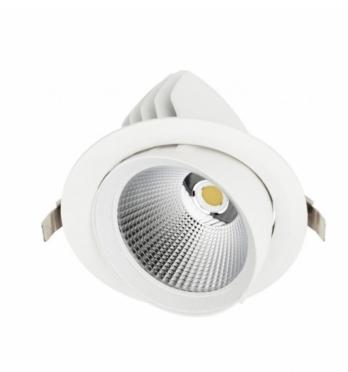

### High quality Recessed Downlight consisting in:

- Aluminium BodyHammered ReflectorDriver and LED included
- 5-year Warranty

## Available options:

- Body in Black / Grey / White
  Other Colours/RAL on request
  Power adjusted to application requirement
  Several Beam Angles
- Dimming 1-10V / DALI