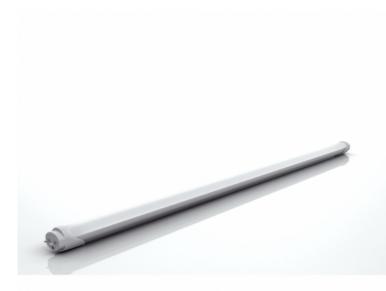

## Tube led HE 10W 600mm

Reference: FL-TLHB-22W1500

## **Description:**

Fortelumia LED-TUBE will bring entire satisfaction thanks to its quality, its visual comfort and its performances. Mounted on aluminium base; its rigidity is ensured together with heat dissipation.

- Polycarbonate frosted diffusor with high light diffusion.
- 100lm/w (HE) or 130Lm/w (HO)
- Available in all standard dimensions as fluorescent tubes
- Flicker Free!