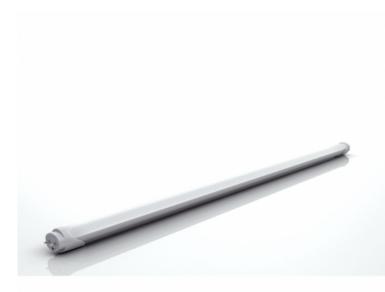

## Tube led HE 10W 600mm

Reference: FL-TLHB-18W1200

## **Description:**

Fortelumia LED-TUBE will bring entire satisfaction thanks to its quality, its visual comfort and its performances. Mounted on aluminium base; its rigidity is ensured together with heat dissipation.

- Polycarbonate frosted diffusor with high light diffusion.
- 100lm/w (HE) or 130Lm/w (HO)
- Available in all standard dimensions as fluorescent tubes
- Flicker Free!