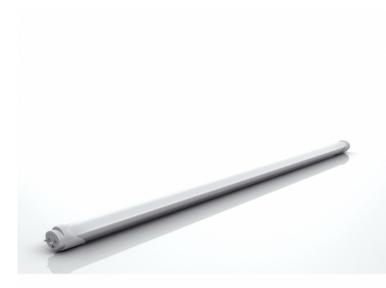

## Tube led HE 10W 600mm

Reference: FL-TLHB-15W 1200

## **Description:**

Fortelumia LED-TUBE will bring entire satisfaction thanks to its quality, its visual comfort and its performances. Mounted on aluminium base; its rigidity is ensured together with heat dissipation.

- Polycarbonate frosted diffusor with high light diffusion.
- 100lm/w (HE) or 130Lm/w (HO)
- Available in all standard dimensions as fluorescent tubes
- Flicker Free!