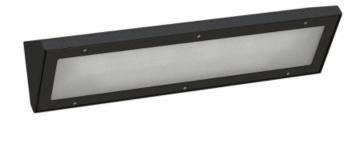

### **Description:**

Anti-vandalism fixture with LED Module and characterized by High Impact Resistance (IK10+). Stainless Steel Body powder painted. Thick Polycarbonate Diffusor with high resistance Special locking system with anti-vandalism screws. Dedicated to application such as Train Station, Tunnels, Parking...