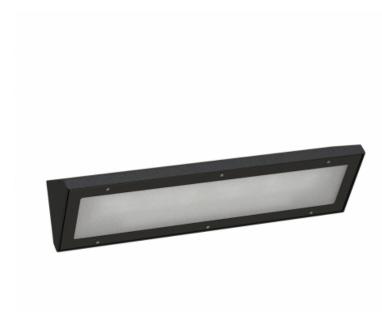

## INV-1200mm-8280Lm

Reference: FL-INV-1200-B4-1

## **Description:**

Anti-vandalism fixture with LED Module and characterized by High Impact Resistance (IK10+). Stainless Steel Body powder painted. Thick Polycarbonate Diffusor with high resistance Special locking system with anti-vandalism screws. Dedicated to application such as Train Station, Tunnels, Parking...

## Fiche technique:

| Tiene teeningse.      |                                 |
|-----------------------|---------------------------------|
| Voltage               | 230V 50Hz                       |
| Power                 | 71,9w                           |
| Insulation class      | II                              |
| Power Factor          | Higher than 0.95                |
| Luminous flux         | 8280Lm                          |
| Type of light source  | LED                             |
| CRI                   | Higher than 80                  |
| Driver included       | Yes                             |
| Driver                | Tridonic                        |
| Lifetime              | 50 000h L70B10                  |
| Color temperature     | 3000K/4000K/6000K               |
| Dimming               | OPTION                          |
| IP                    | 65                              |
| IK                    | 10+ / 150J                      |
| Operating temperature | -30 to +45°C                    |
| Material              | Stainless Steel - Polycarbonate |
| Visserie anti-vandale | YES                             |
| Size                  | 1370x170x170                    |
| Energy label          | A++                             |
| Warranty              | 5 years                         |