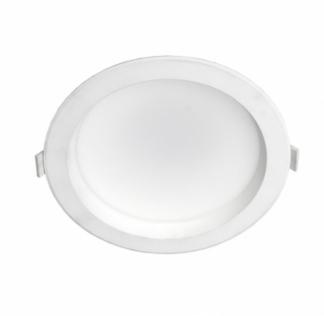

# 120 A

Reference: FL-DL-DMD523

### High quality Recessed Downlight consisting in:

- Aluminium BodyHammered ReflectorDriver and LED included
- 5-year Warranty

## Available options:

- Body in Black / Grey / White
  Other Colours/RAL on request
  Power adjusted to application requirement
- Several Beam Angles
- Dimming 1-10V / DALI