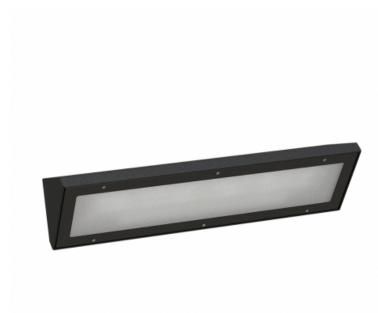

## **Description:**

Anti-vandalism fixture with LED Module and characterized by High Impact Resistance (IK10+). Stainless Steel Body powder painted. Thick Polycarbonate Diffusor with high resistance Special locking system with anti-vandalism screws. Dedicated to application such as Train Station, Tunnels, Parking....

## Fiche technique:

| Tiene teeningse.      |                                 |
|-----------------------|---------------------------------|
| Voltage               | 230V 50Hz                       |
| Power                 | 28,9w                           |
| Insulation class      | II                              |
| Power Factor          | Higher than 0.95                |
| Luminous flux         | 2926Lm                          |
| Type of light source  | LED                             |
| CRI                   | Higher than 80                  |
| Driver included       | Yes                             |
| Driver                | Tridonic                        |
| Lifetime              | 50 000h L70B10                  |
| Color temperature     | 3000K/4000K/6000K               |
| Dimming               | OPTION                          |
| IP                    | 65                              |
| IK                    | 10+ / 150J                      |
| Operating temperature | -30 to +45°C                    |
| Material              | Stainless Steel - Polycarbonate |
| Visserie anti-vandale | YES                             |
| Size                  | 760x170x170                     |
| Energy label          | A++                             |
| Warranty              | 5 years                         |