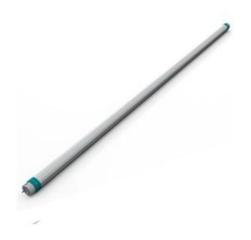

## Tube led HE 23W 1200mm

Reference: FL-TLHE-23W1200

## **Description:**

Fortelumia LED-TUBE will bring entire satisfaction thanks to its quality, its visual comfort and its performances. Mounted on aluminium base; its rigidity is ensured together with heat dissipation.

- Polycarbonate frosted diffusor with high light diffusion.
  100lm/w (HE) or 130Lm/w (HO)
- Available in all standard dimensions as fluorescent tubes
- Flicker Free!