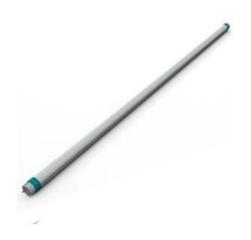

## Tube led HE 18W 1200mm

Reference: FL-TLHE-18W1200

## **Description:**

Fortelumia LED-TUBE will bring entire satisfaction thanks to its quality, its visual comfort and its performances. Mounted on aluminium base; its rigidity is ensured together with heat dissipation.

- Polycarbonate frosted diffusor with high light diffusion.
  100lm/w (HE) or 130Lm/w (HO)
- Available in all standard dimensions as fluorescent tubes
- Flicker Free!

## Fiche technique:

| Voltage               | 230V                              |
|-----------------------|-----------------------------------|
| Power                 | 18W                               |
| Power Factor          | Higher than 0,95                  |
| THD                   | Less than 12%                     |
| Luminous flux         | 1800Lm                            |
| Type of light source  | LED                               |
| Driver included       | Yes                               |
| Lifetime              | 50 000h L80 B10                   |
| Color temperature     | 3000/4000/6000k                   |
| Dimming               | No                                |
| Angle                 | 130°                              |
| IP .                  | 20                                |
| Operating temperature | -20° to +40°C                     |
| Material              | Aluminium + Frosted Polycarbonate |
| Weight                | 290 gr                            |
| Size                  | 1198,5 x 26,6mm                   |
| Energy label          | A++                               |