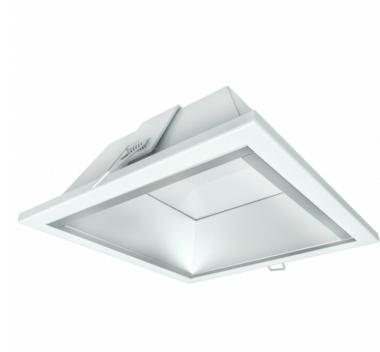

# 120 A

Reference: FL-DL-DRDS130-9W

### High quality Recessed Downlight consisting in:

- Aluminium BodyHammered ReflectorDriver and LED included
- 5-year Warranty

## Available options:

- Body in Black / Grey / White
  Other Colours/RAL on request
  Power adjusted to application requirement
- Several Beam Angles
- Dimming 1-10V / DALI